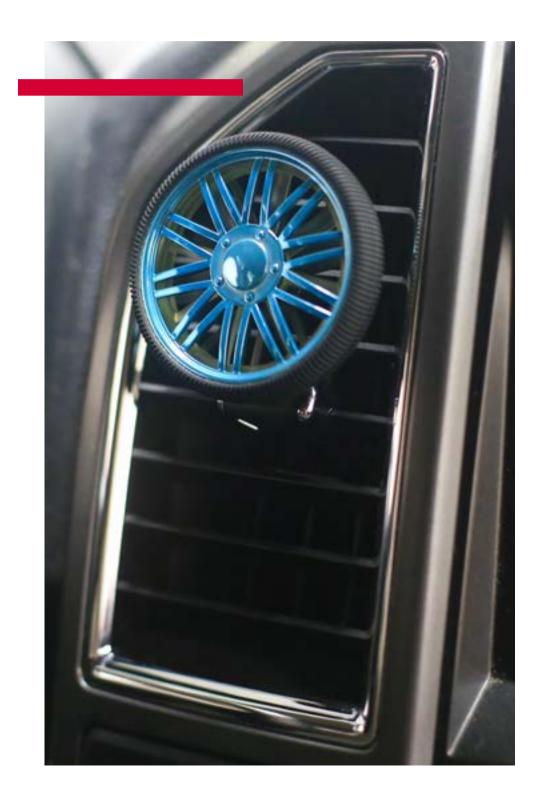

## **03** Aromables®

- Just clip onto your auto, home or office air venting systems and go!
- With our special no-muss, no-fuss Scent Slice fragrance load, fragrance release is long-lasting.
- Neat. Compact. Portable. Take the
  - fabulous scents of nature with you
  - wherever you roam. Wherever you stay; wherever you are.
- Are initially scent-loaded and come in
  - colors that sparkle-true blue, metallic
  - ruby red, glossy black and glitter-
  - packed brown.
- Oval thatch design looks elegant on any vehicle dash.