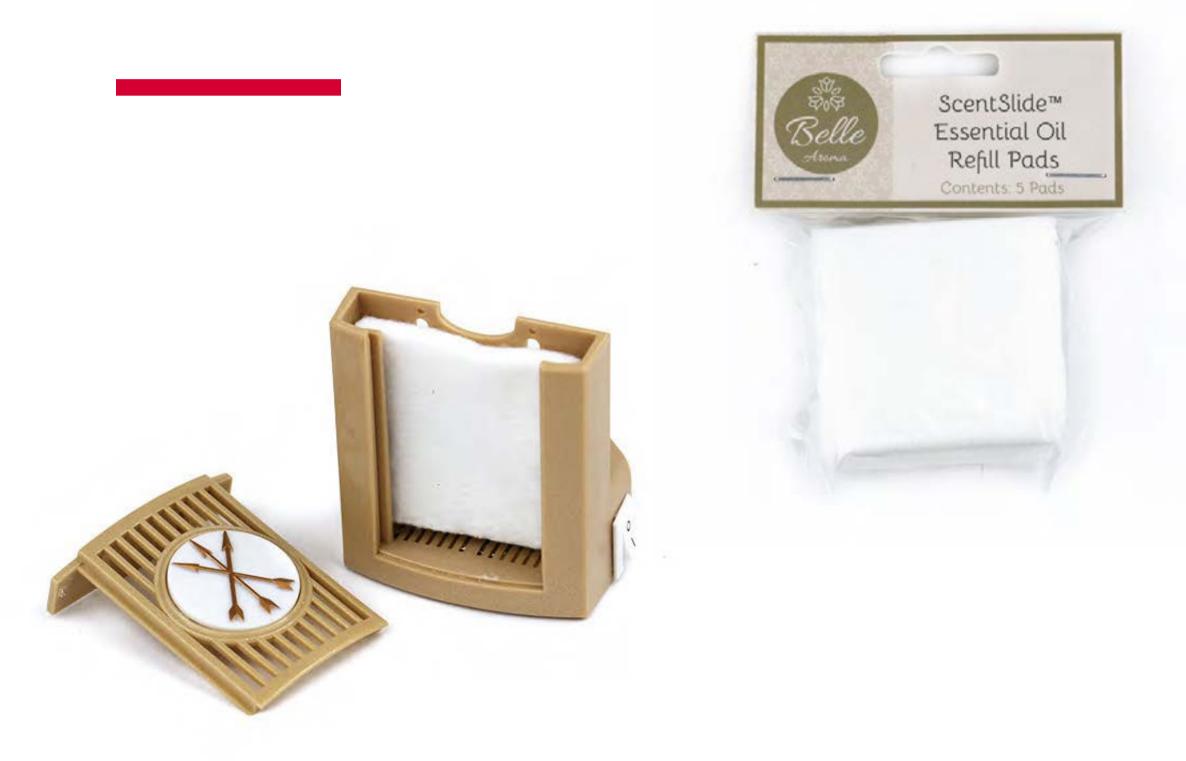

## **O2 Plugables**® **ScentSlides**

- A rotating plug for both upright and sideways outlets.
- On/Off- switch
- Powered by 120V outlet
- For use with Belle Aroma
  - Fragrance Wafers<sup>™</sup> and essential
  - oil pads
- LED Nightlight
- Packaged with 1 Tahitian Vanilla
  - Fragrance Wafer. Additional
  - Fragrance Wafers and Essential
  - Oil pads sold separately
- Each wafer lasts for weeks

## **02** Essential Oil Refill Pads

- Used to diffuse all-natural pure essential oils
- Sold as a 5-pack
- Perfect to use with Plugables®
   ScentSlides