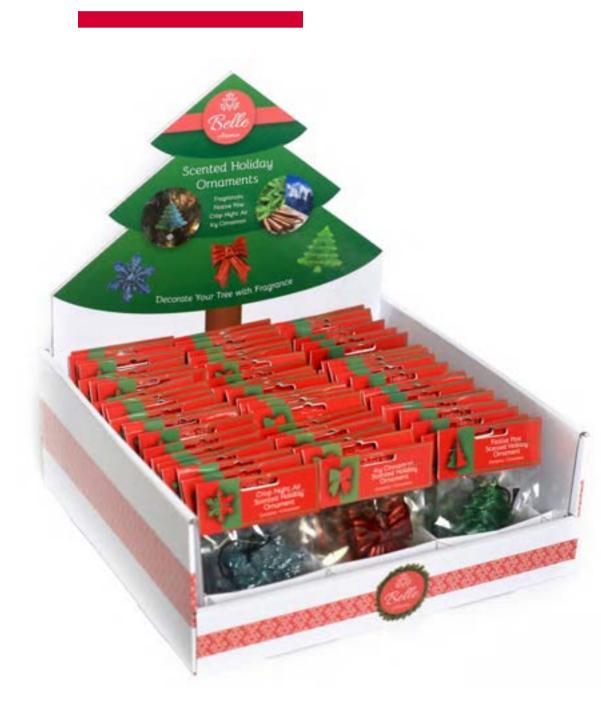

## **04 Scented Holiday Ornaments**

- 3 festive holiday fragrances: Crisp Night Air, Icy Cinnamon & Festive Pine
- Elastic band for easy attachment
- Fragrance will last throughout the holiday season
- Decorative resin infused with sparkle and scent