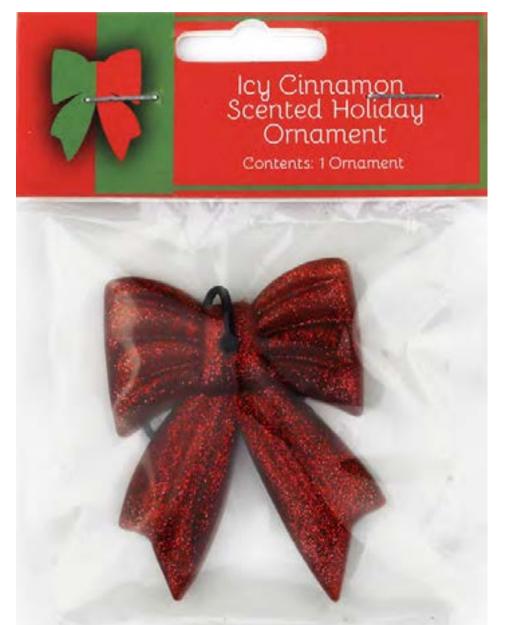

## **04 Scented Holiday Ornaments**

- 3 festive holiday fragrances: Crisp Night Air, Icy Cinnamon & Festive Pine
- Elastic band for easy attachment
- Fragrance will last throughout the holiday season
- Decorative resin infused with sparkle and scent