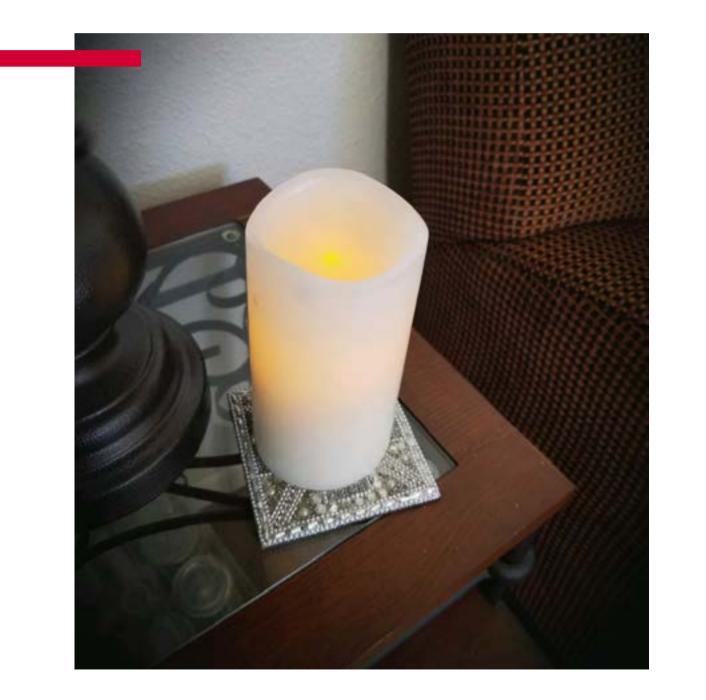

## **ScentFlow® Diffusion Candle**

- Looks like a candle, works like a fragrance fan diffuser
- Low battery light signals when time to recharge.
- Fan frequency settings allow for fragrance release every 5, 10 or 15 minutes
- Multiple wax sleeve options
- Safe for households with children and pets.
- Up to 30 days of fragrance release with each Scent Slice<sup>®</sup> Fragrance Disk. (1 included)
- Custom wax sleeves, faux mercury glass pillar and remote control options also available

- Rechargeable battery lasts 24 hours use any
  - type "A" USB cord to recharge

- Light settings allow for 4, 6, or 8 hours of
  - operation, or always on