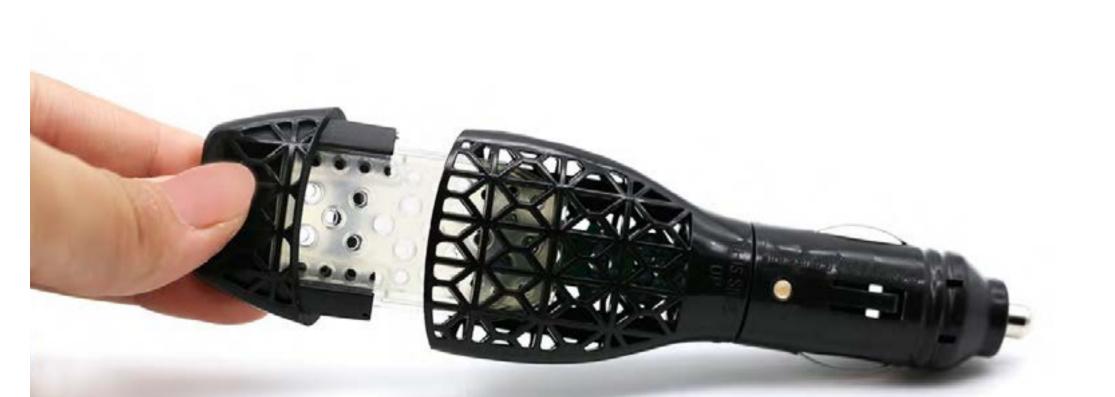

## **Power Fresh® Car** Diffuser

- Ergonomic patent-pending design like nothing else in auto fragrance diffusion!
- Insert into car's 12-volt charger for 12 volts of scent!
- Push button power switch with LED indicator • Automatic shutoff after 1 hour, push button reset • Solid scent load avoids mess - comes with four

- Available from stock in 2 colorways.
- In Speedway and Citrus Sky Fragrances.
- Customers return to stores for refills and other fragrance varieties.
- Custom colors and fragrances also available—ask about options.

- refills for a month or more of fragrance.
- Diffuser lasts for years to keep it green.