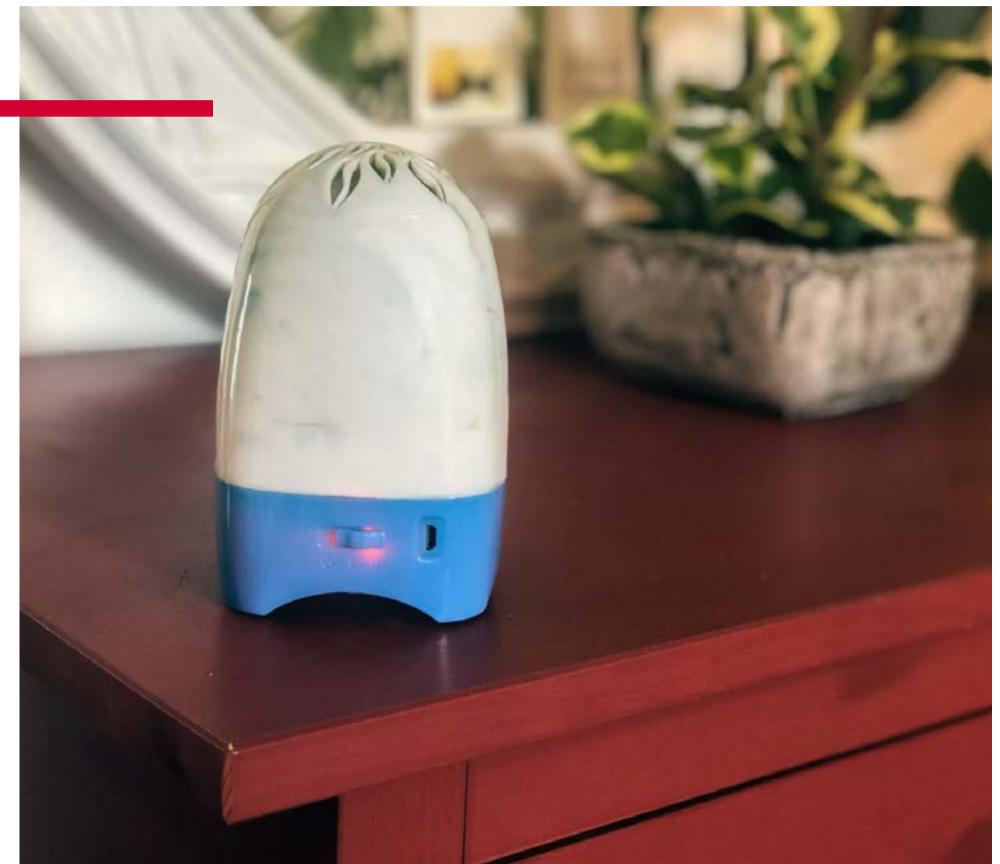

## **Ol Essential Breeze® Aromatherapy Fan**

- Set it and forget it screw in oil bottle for pure essential oil diffusion for a week plus
- No messy water, no adding drops, no heat
- Works with most 5 ml or 10 ml essential oil bottles with Euro dropper or drip regulator
- Powered by 4 AA batteries or USB cord
- Comes with extra pad and holder to use when changing fragrance
- Two frequency settings to optimize fragrance intensity
- Custom colors and vent patterns available
- Packaged in window box for maximum shelf impact
- Patent Pending