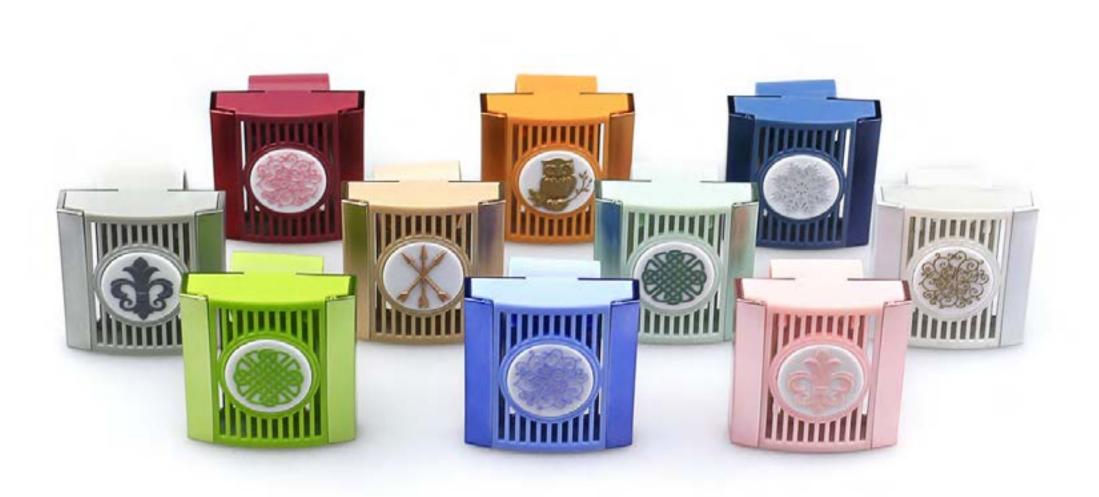

## **03** Medallion ScentSlides<sup>™</sup> Unplugged

- Passive air freshener goes anywhere car, closet, bathroom and other small spaces.
- Use with Fragrance Wafers<sup>™</sup> the mess-free, easy-to-change scent load or essential oil pads
- Available with visor and/or vent clip attachment
- Core and Seasonal stock colors and medallion designs allow simple set refreshes, quick replenishment
- Snap-in medallions allow for custom designs with low MOQ's