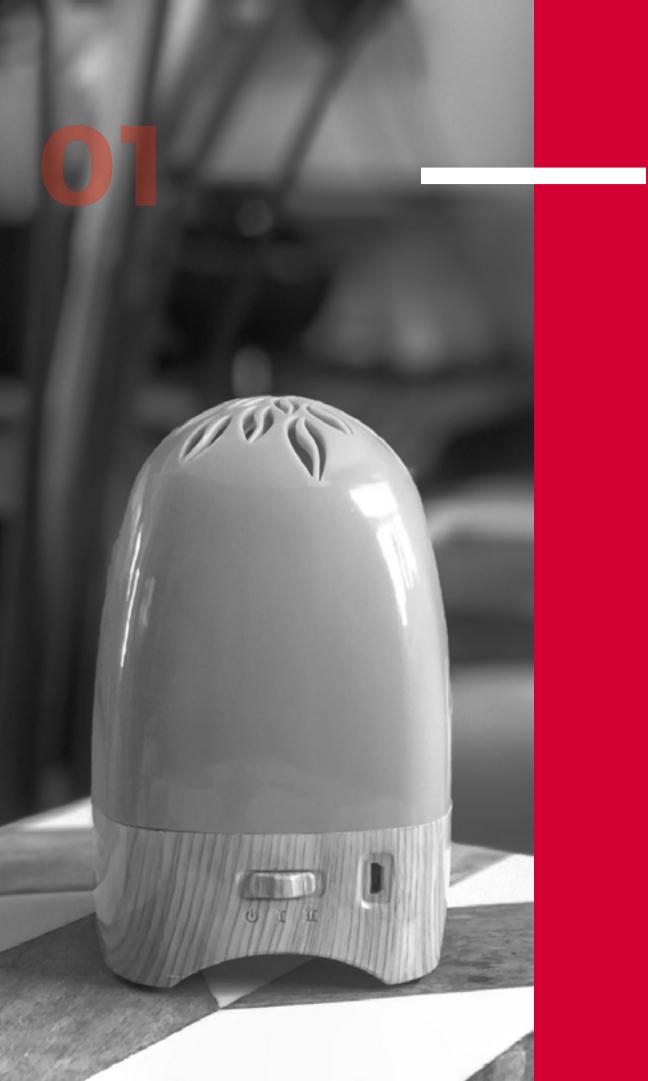

## FlashScent® USB **Power Diffuser**

- Plugs into any 5 volt USB port computer, car or wall
- Body rotates to work with any outlet orientation
- Diffuses any essential oil comes with 2.5 mL dropper bottle of oil and replacement pads
- for low, red for high)
- Decorative open-housing design for optimal diffusion
- Lid pivots so it's easy to load/unload pad and add fragrance • Available from stock in 2 colorways/fragrances
- Patent Pending
- Customization Options
  - Available in any PMS color(s). Body and head are tooled
    - separately to allow for two-toned colorway.
  - Customize vent pattern (requires tooling charge)
  - Logo and branding can be added to product.
  - Custom packaging available

- Push button for low, high, off, with LED indicator light (green
- Automatic shut-off after 4 hours to avoid power drain