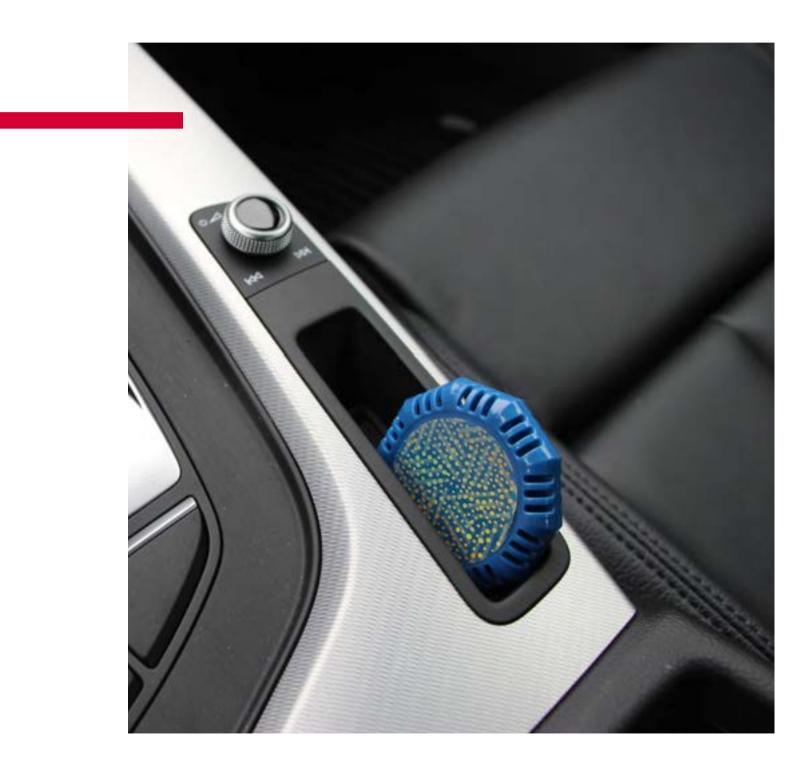

## **03** Medallion ScentSlides<sup>™</sup> Unplugged

- Passive air freshener goes anywhere car, closet, bathroom and other small spaces.
- Use with Fragrance Wafers<sup>™</sup> the mess-free, easy-to-change scent load or essential oil pads
- Available with visor and/or vent clip attachment
- Core and Seasonal stock colors and medallion designs allow simple set refreshes, quick replenishment
- Snap-in medallions allow for custom designs with low MOQ's