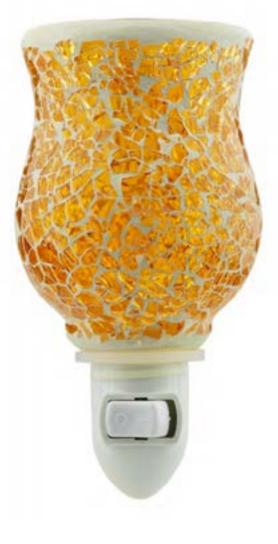

## 02 Plugables® Fragrance Vase

- The Plugables® Fragrance Vase plugs into any 120V wall socket to diffuse wax melts, fragrance oils, essential oils, or Belle Aroma No-Melt Fragrance Tarts®
- The Mediterranean-style mosaic glass vase glows softly, providing a perfect night-light along with your fragrance experience
- Stylishly packaged, the Plugables® Fragrance Vase color options include multi-green, blue, and gold