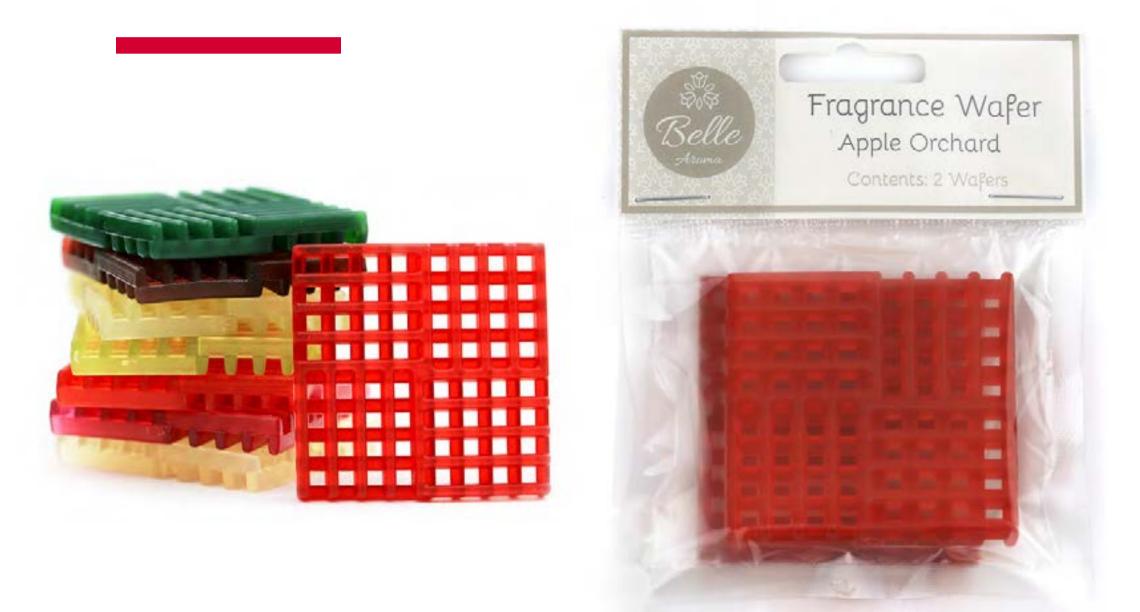

# **02 Fragrance Wafers<sup>TM</sup>**

- Perfect scent load for Belle
  - Aroma® ScentSlides<sup>™</sup> Unplugged
  - or Plugables® ScentSlides
- Use in place of wax in low-temp warmers
- Safe, no-mess construction
- Pleasant scent throw lasts for weeks
- Wide selection of stock and
  - custom fragrances
- Fragrances: Tahitian Vanilla, Exotic
  - Teak, Apple Orchard, For
  - Evergreen, and Mountain Air