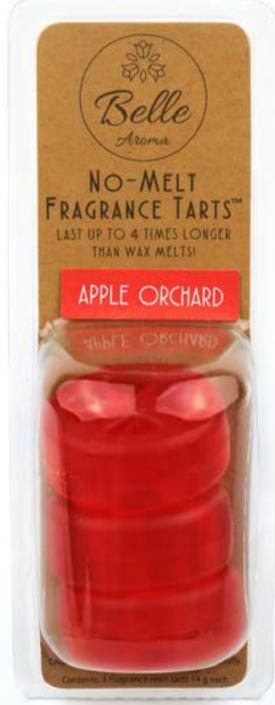

## **No-Melt Fragrance** UZ **Tarts**®

#### **PRODUCT FEATURES**

Standard wax melts are preferred to candles for safety reasons (no open flame or smoke). Belle Aroma No-Melt Fragrance Tarts® are even better as they:

• Require less heat for greater safety

• Last 3-4 times longer than standard wax

cubes- you don't have to refill them nearly as often!

• Provide more consistent fragrance release Don't melt when used on low-heat settings, making refill and clean-up a breeze.

• Come in a wide variety of colors and

fragrances

 Can be used with traditional wax warmers • 3 Tarts/Package

# **02 Fragrance Wafers<sup>TM</sup>**

- Perfect scent load for Belle
  - Aroma® ScentSlides<sup>™</sup> Unplugged
  - or Plugables® ScentSlides
- Use in place of wax in low-temp warmers
- Safe, no-mess construction
- Pleasant scent throw lasts for weeks
- Wide selection of stock and
  - custom fragrances
- Fragrances: Tahitian Vanilla, Exotic
  - Teak, Apple Orchard, For
  - Evergreen, and Mountain Air