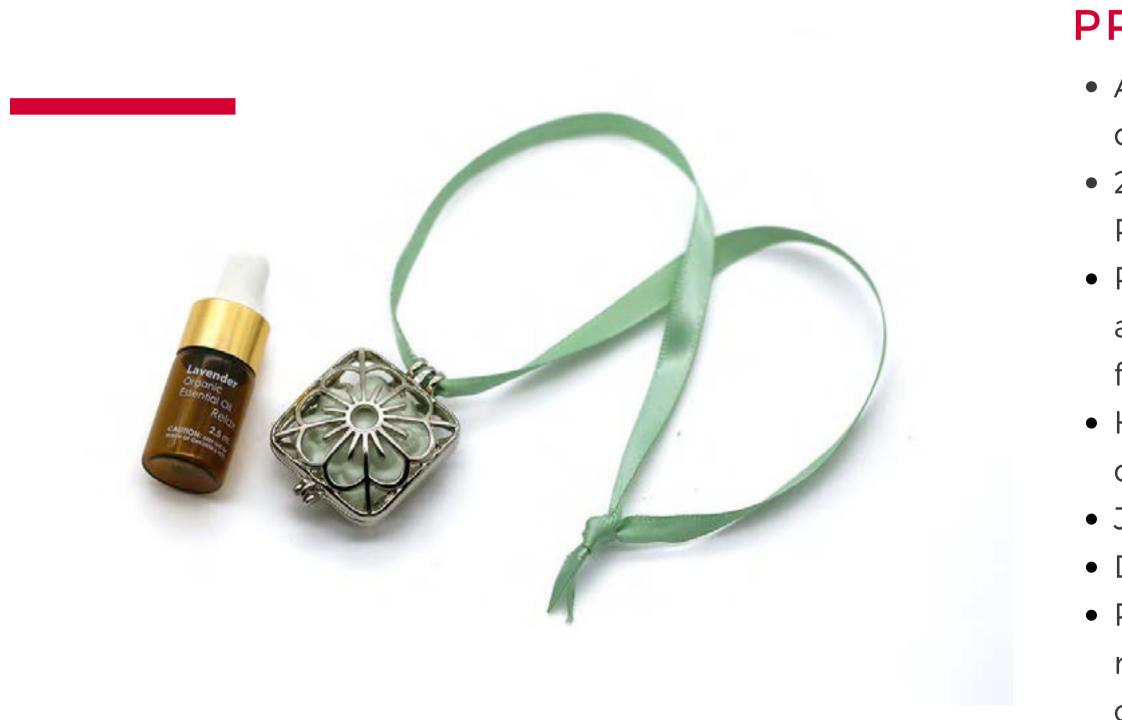

## **Old Essential Oil Scent Pendant**<sup>TM</sup>

- Artisan-made unique aromatherapy diffusion for your car or small space
  2.5 mL bottle of 100% pure Lavender or Peppermint essential oil included
  Porous ceramic lotus flower inside locket absorbs essential oil drops, releases fragrance gradually.
- Hangs from rearview mirrors with
  - decorative ribbon necklace
- Jeweled beauty of artisan craftsmanship
- Delicate aromatherapy while you drive
- Package contains filigree locket with ribbon necklace, ceramic insert, essential oil dropper bottle.