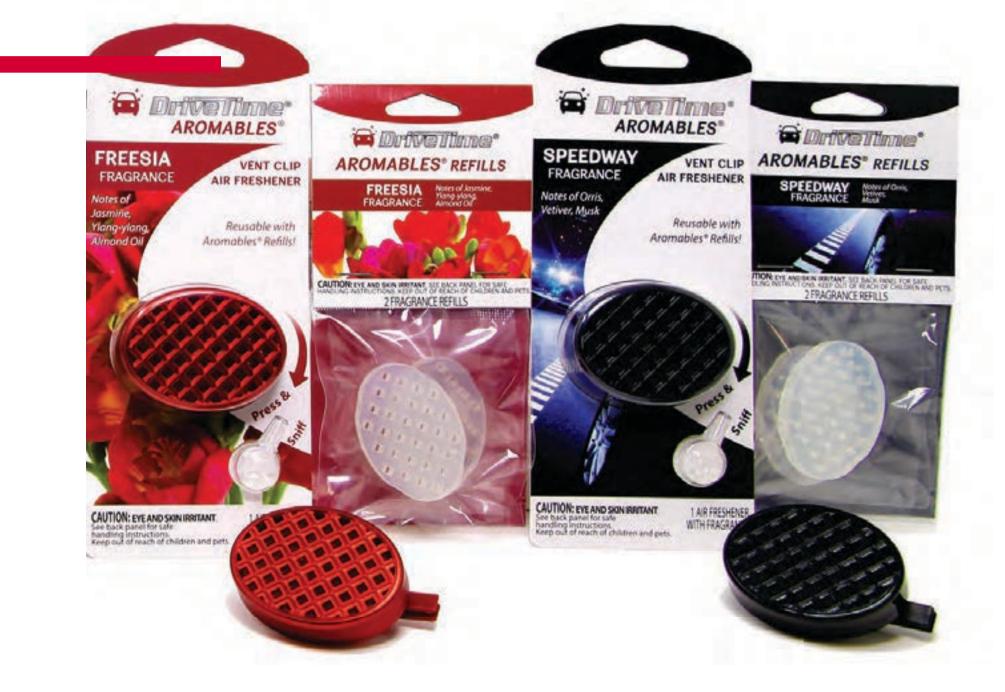

## **03** Aromables®

- Just clip onto your auto, home or office air venting systems and go!
- With our special no-muss, no-fuss Scent Slice fragrance load, fragrance release is long-lasting.
- Neat. Compact. Portable. Take the
  - fabulous scents of nature with you
  - wherever you roam. Wherever you stay; wherever you are.
- Are initially scent-loaded and come in
  - colors that sparkle-true blue, metallic
  - ruby red, glossy black and glitter-
  - packed brown.
- Oval thatch design looks elegant on any vehicle dash.