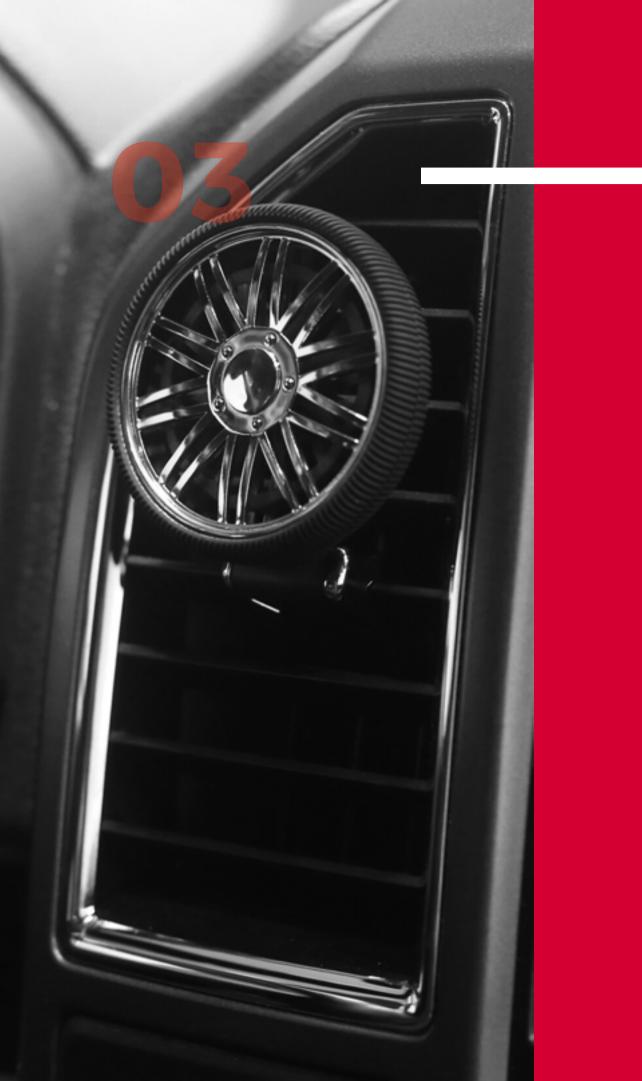

## **03** Aromables®

- Just clip onto your auto, home or office air venting systems and go!
- With our special no-muss, no-fuss Scent Slice fragrance load, fragrance release is long-lasting.
- Neat. Compact. Portable. Take the
  - fabulous scents of nature with you
  - wherever you roam. Wherever you stay; wherever you are.
- Are initially scent-loaded and come in
  - colors that sparkle-true blue, metallic
  - ruby red, glossy black and glitter-
  - packed brown.
- Oval thatch design looks elegant on any vehicle dash.