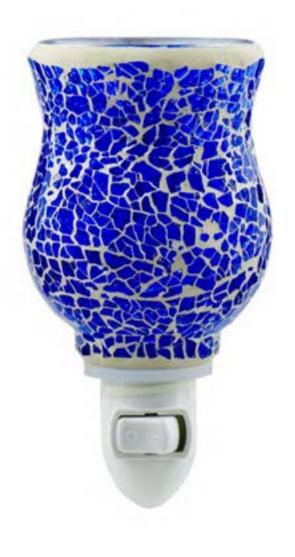

## 02 Plugables® Fragrance Vase

- The Plugables® Fragrance Vase plugs into any 120V wall socket to diffuse wax melts, fragrance oils, essential oils, or Belle Aroma No-Melt Fragrance Tarts®
- The Mediterranean-style mosaic glass vase glows softly, providing a perfect night-light along with your fragrance experience
- Stylishly packaged, the Plugables® Fragrance Vase color options include multi-green, blue, and gold