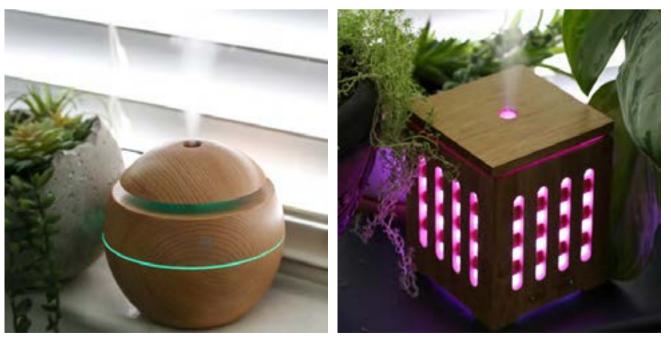

## **02 Ultrasonics**

- Stylish wood grain patterns
- Different lighting features
- Ideal for use at home, office or on-the-go.
- Visible misting action while humidifying and fragrancing the air.