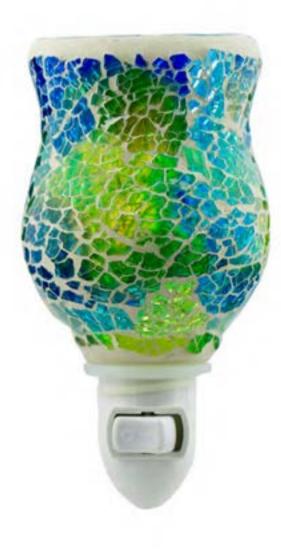

## 02 Plugables® Fragrance Vase

- The Plugables® Fragrance Vase plugs into any 120V wall socket to diffuse wax melts, fragrance oils, essential oils, or Belle Aroma No-Melt Fragrance Tarts®
- The Mediterranean-style mosaic glass vase glows softly, providing a perfect night-light along with your fragrance experience
- Stylishly packaged, the Plugables® Fragrance Vase color options include multi-green, blue, and gold