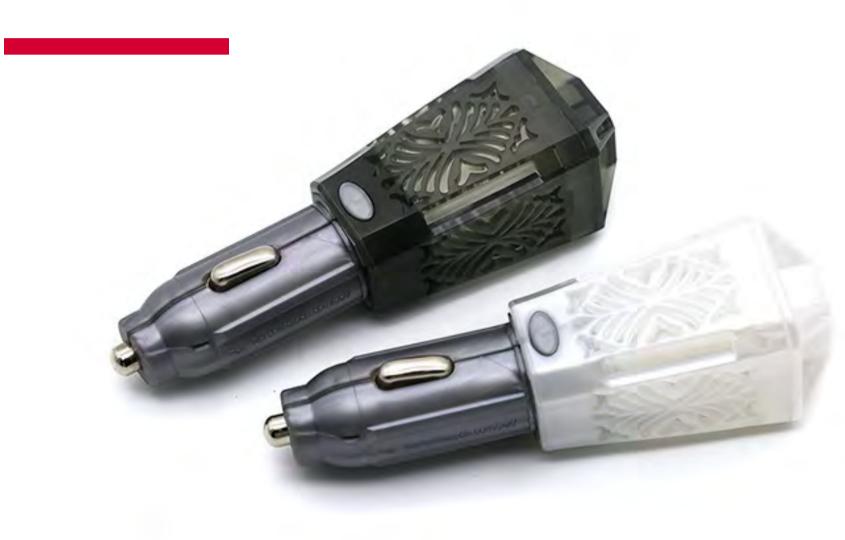

## **ScentWow**® **Aromatherapy Diffuser**

- Unique car diffuser designed especially for aromatherapy lovers.
- Removeable (and disposable) fragrance
  - cartridge attaches to end cap. Holding cap, dip
  - bottle of essential oil.
  - cartridge into included wide-mouth 10 mL
- The wow factor cartridge is immediately saturated with oil! User never touches oil pad.
- Plugs into car's 12—volt outlet
- Includes fragrance cartridge refills.
- Subtle colors and giftable packaging attract consumers to displays.
- Our brand or yours.
- Custom venting patterns, colors and
  - fragrances. Ask about options.
- Patent Pending