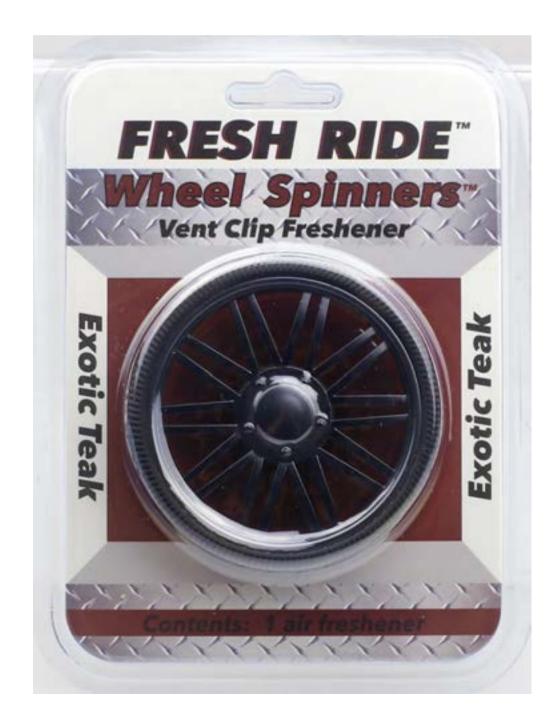

## **03 Wheel Spinners<sup>TM</sup>**

- 30 days minimum of fragrance life
- Top quality materials for a top quality product
- Fragrance selection targeted to both men and women
- Universal vent clip to fit most vents
- Available in a wide variety of fragrances and colors
- Eye catching packaging