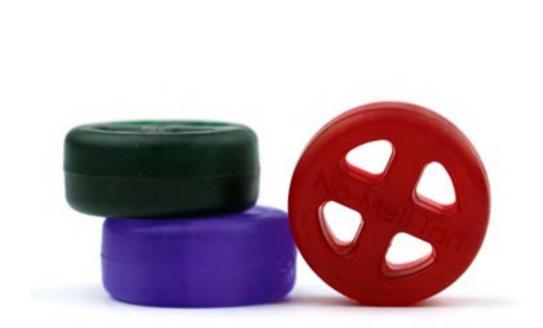

## **No-Melt Fragrance** UZ **Tarts**®

#### **PRODUCT FEATURES**

Standard wax melts are preferred to candles for safety reasons (no open flame or smoke). Belle Aroma No-Melt Fragrance Tarts® are even better as they:

• Require less heat for greater safety

• Last 3-4 times longer than standard wax

cubes- you don't have to refill them nearly as often!

• Provide more consistent fragrance release Don't melt when used on low-heat settings, making refill and clean-up a breeze.

• Come in a wide variety of colors and

fragrances

 Can be used with traditional wax warmers • 3 Tarts/Package