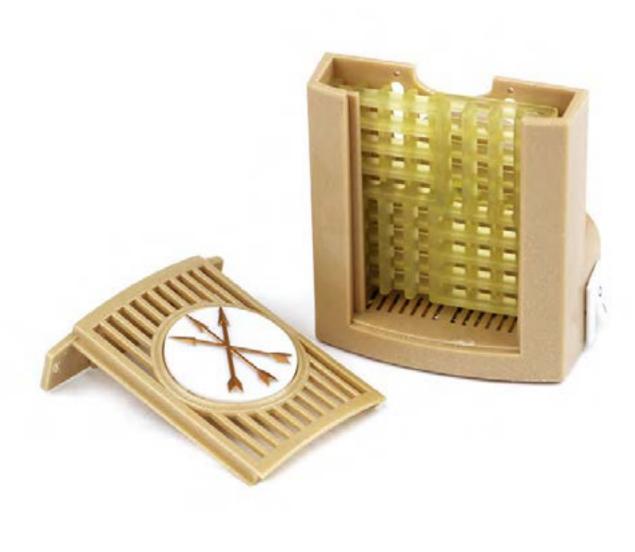

## **O2 Plugables**® **ScentSlides**

- A rotating plug for both upright and sideways outlets.
- On/Off- switch
- Powered by 120V outlet
- For use with Belle Aroma
  - Fragrance Wafers<sup>™</sup> and essential
  - oil pads
- LED Nightlight
- Packaged with 1 Tahitian Vanilla
  - Fragrance Wafer. Additional
  - Fragrance Wafers and Essential
  - Oil pads sold separately
- Each wafer lasts for weeks

# **02 Fragrance Wafers<sup>TM</sup>**

- Perfect scent load for Belle
  - Aroma® ScentSlides<sup>™</sup> Unplugged
  - or Plugables® ScentSlides
- Use in place of wax in low-temp warmers
- Safe, no-mess construction
- Pleasant scent throw lasts for weeks
- Wide selection of stock and
  - custom fragrances
- Fragrances: Tahitian Vanilla, Exotic
  - Teak, Apple Orchard, For
  - Evergreen, and Mountain Air