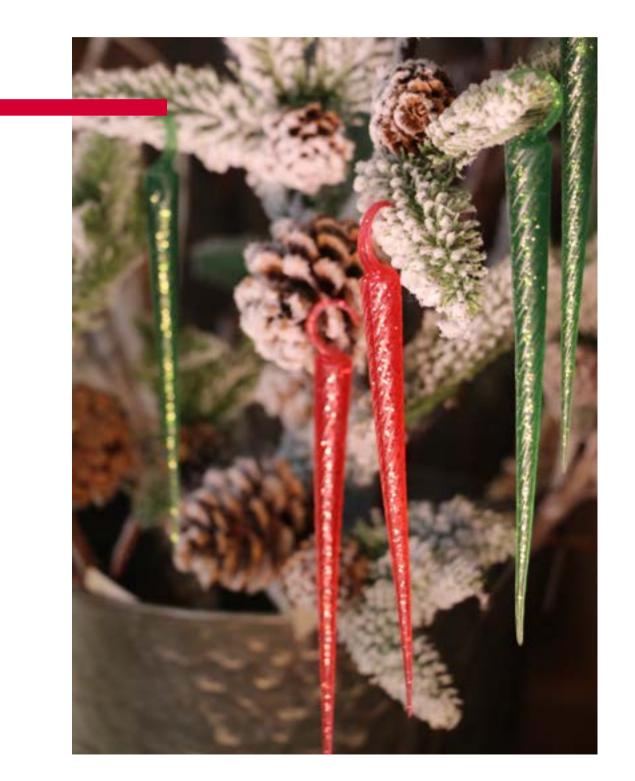

## **MAL** Fragranced Icicles

## **PRODUCT FEATURES**

- holiday.

- over.
- - boughs.

- icicles.

• Fragranced Icicles make every day a

• In rich Peppermint Crème and Balsam Fir fragrances.

• Scents last long after the holidays are

• Rich red or forest green add glisten and good smells to trees, wreathes, bows and

• Curved hook design for hanging

everywhere desired.

• Can be stored away with holiday

decorations for good smells next year, too. • Each package contains 6 fragranced