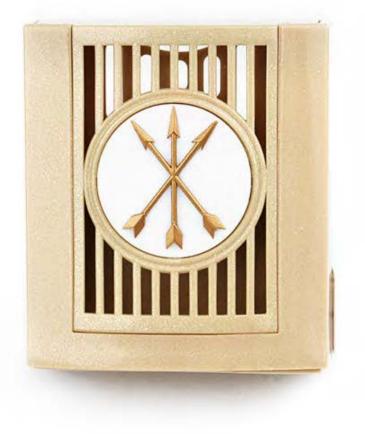

## **03** Medallion ScentSlides<sup>™</sup> Unplugged

- Passive air freshener goes anywhere car, closet, bathroom and other small spaces.
- Use with Fragrance Wafers<sup>™</sup> the mess-free, easy-to-change scent load or essential oil pads
- Available with visor and/or vent clip attachment
- Core and Seasonal stock colors and medallion designs allow simple set refreshes, quick replenishment
- Snap-in medallions allow for custom designs with low MOQ's