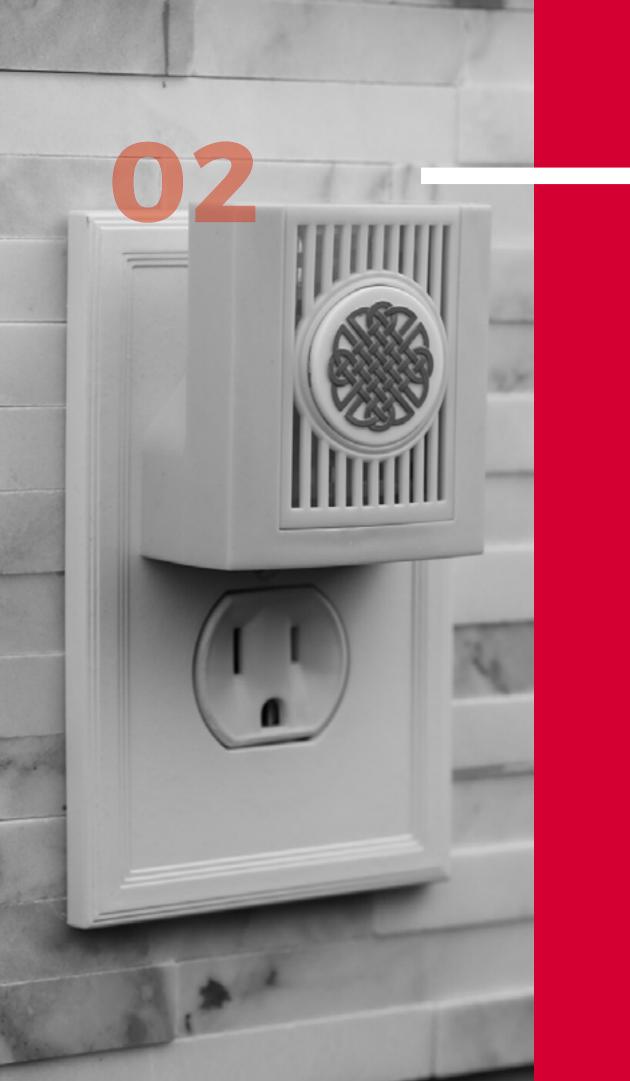

## **O2 Plugables**® **ScentSlides**

- A rotating plug for both upright and sideways outlets.
- On/Off- switch
- Powered by 120V outlet
- For use with Belle Aroma
  - Fragrance Wafers<sup>™</sup> and essential
  - oil pads
- LED Nightlight
- Packaged with 1 Tahitian Vanilla
  - Fragrance Wafer. Additional
  - Fragrance Wafers and Essential
  - Oil pads sold separately
- Each wafer lasts for weeks