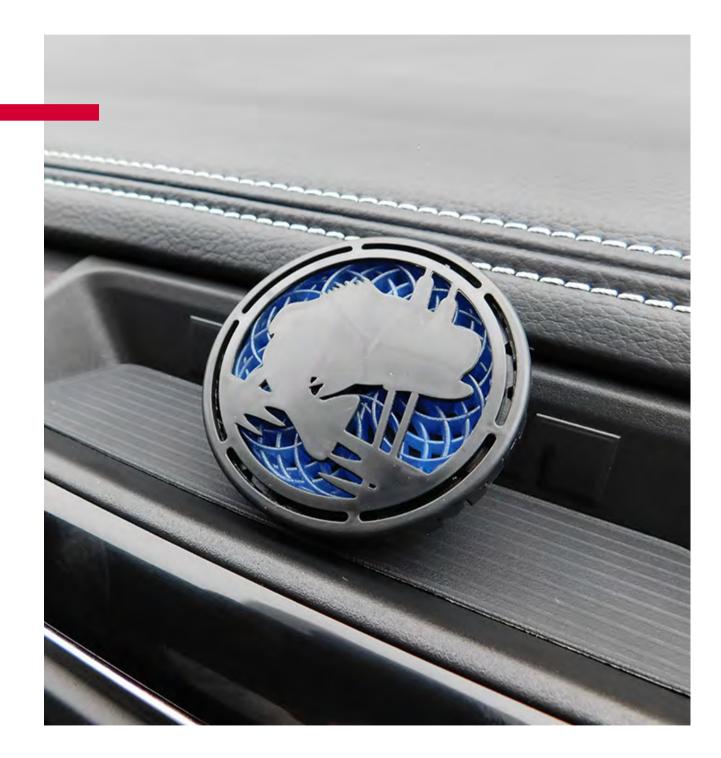

## **03** Medallion ScentSlides<sup>™</sup> Unplugged

- Passive air freshener goes anywhere car, closet, bathroom and other small spaces.
- Use with Fragrance Wafers<sup>™</sup> the mess-free, easy-to-change scent load or essential oil pads
- Available with visor and/or vent clip attachment
- Core and Seasonal stock colors and medallion designs allow simple set refreshes, quick replenishment
- Snap-in medallions allow for custom designs with low MOQ's