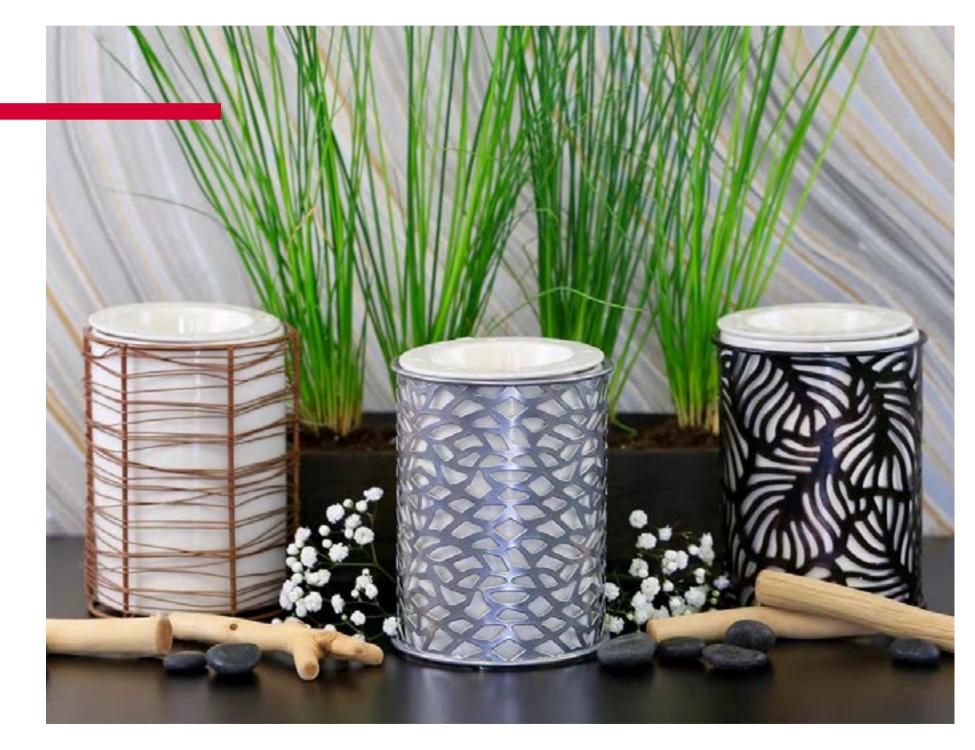

## **ScentFlow® Diffusion Candle**

- Looks like a candle, works like a fragrance fan diffuser
- Low battery light signals when time to recharge.
- Fan frequency settings allow for fragrance release every 5, 10 or 15 minutes
- Multiple wax sleeve options
- Safe for households with children and pets.
- Up to 30 days of fragrance release with each Scent Slice<sup>®</sup> Fragrance Disk. (1 included)
- Custom wax sleeves, faux mercury glass pillar and remote control options also available

- Rechargeable battery lasts 24 hours use any
  - type "A" USB cord to recharge

- Light settings allow for 4, 6, or 8 hours of
  - operation, or always on