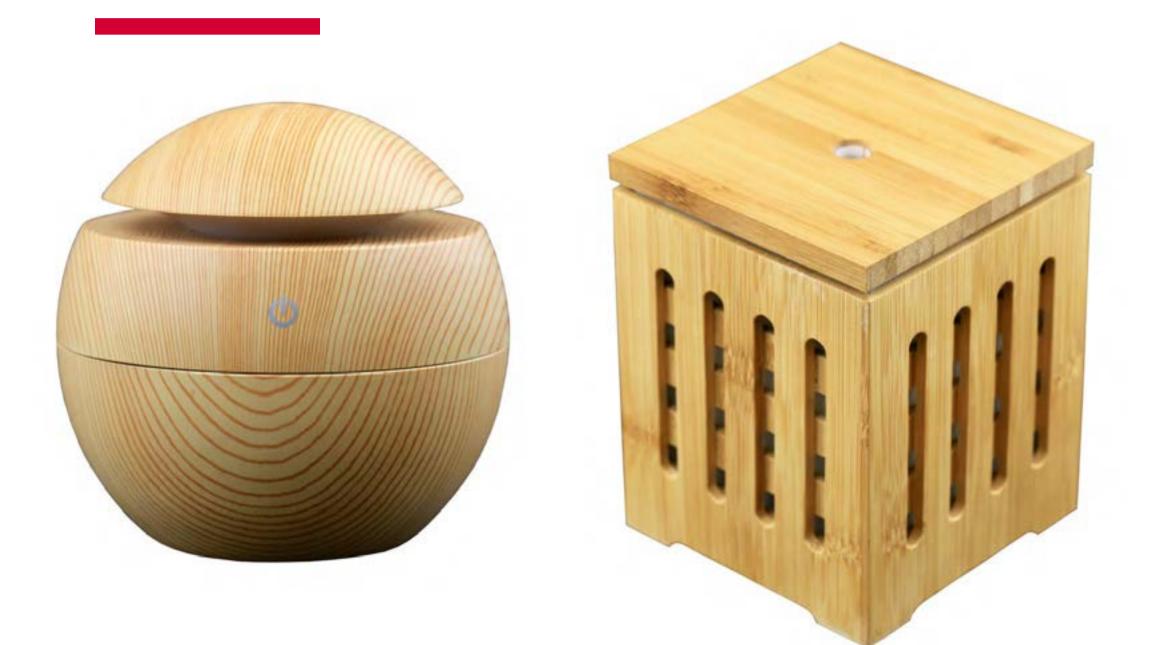

## **02 Ultrasonics**

- Stylish wood grain patterns
- Different lighting features
- Ideal for use at home, office or on-the-go.
- Visible misting action while humidifying and fragrancing the air.