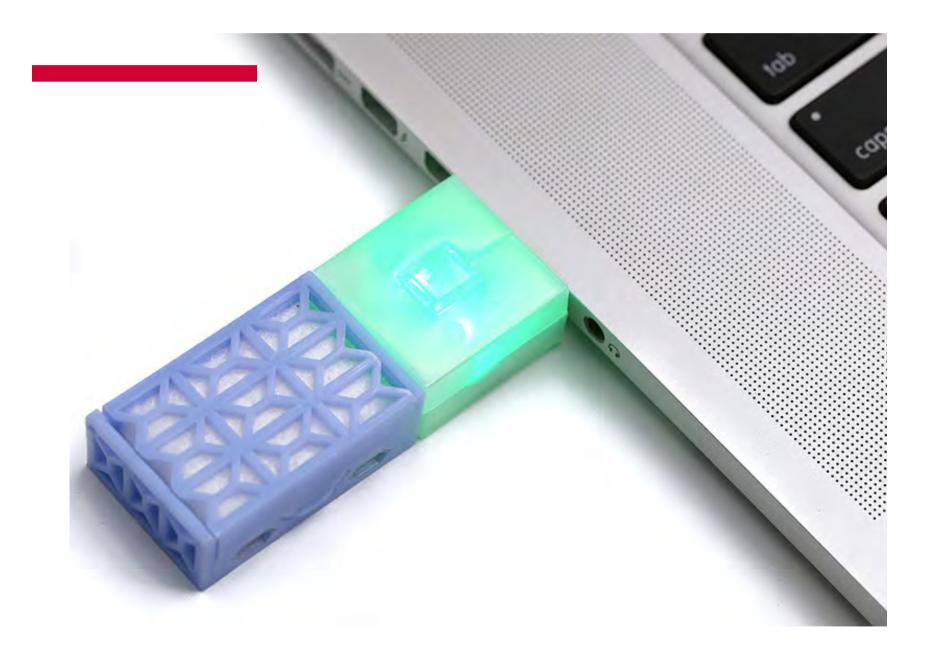

## FlashScent® USB **Power Diffuser**

- Plugs into any 5 volt USB port computer, car or wall
- Body rotates to work with any outlet orientation
- Diffuses any essential oil comes with 2.5 mL dropper bottle of oil and replacement pads
- for low, red for high)
- Decorative open-housing design for optimal diffusion
- Lid pivots so it's easy to load/unload pad and add fragrance • Available from stock in 2 colorways/fragrances
- Patent Pending
- Customization Options
  - Available in any PMS color(s). Body and head are tooled
    - separately to allow for two-toned colorway.
  - Customize vent pattern (requires tooling charge)
  - Logo and branding can be added to product.
  - Custom packaging available

- Push button for low, high, off, with LED indicator light (green
- Automatic shut-off after 4 hours to avoid power drain